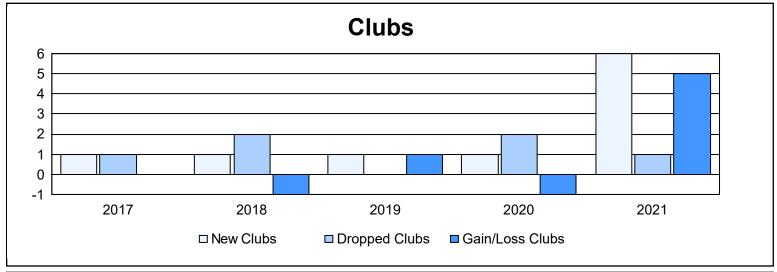

| Year      | New<br>Clubs | Dropped<br>Clubs | Gain/<br>Loss<br>Clubs | New<br>Members | Charter<br>Members | Reinstate<br>Members | Transfer<br>Members | Total<br>Member<br>Added | Total<br>Members<br>Dropped | Gain/<br>Loss<br>Members |
|-----------|--------------|------------------|------------------------|----------------|--------------------|----------------------|---------------------|--------------------------|-----------------------------|--------------------------|
| 2016-2017 | 1            | 1                | 0                      | 701            | 21                 | 36                   | 35                  | 793                      | 850                         | -57                      |
| 2017-2018 | 1            | 2                | -1                     | 609            | 23                 | 57                   | 34                  | 723                      | 825                         | -102                     |
| 2018-2019 | 1            | 0                | 1                      | 534            | 21                 | 42                   | 54                  | 651                      | 1,063                       | -412                     |
| 2019-2020 | 1            | 2                | -1                     | 716            | 24                 | 41                   | 56                  | 837                      | 843                         | -6                       |
| 2020-2021 | 6            | 1                | 5                      | 295            | 159                | 66                   | 63                  | 583                      | 842                         | -259                     |
| Average   | 2            | 1                | 1                      | 571            | 50                 | 48                   | 48                  | 717                      | 885                         | -167                     |