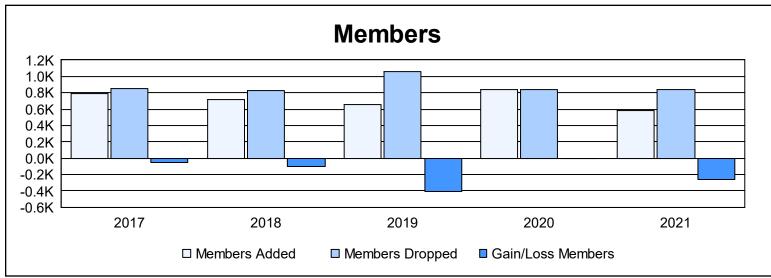

| Year      | New<br>Clubs | Dropped<br>Clubs | Gain/<br>Loss<br>Clubs | New<br>Members | Charter<br>Members | Reinstate<br>Members | Transfer<br>Members | Total<br>Member<br>Added | Total<br>Members<br>Dropped | Gain/<br>Loss<br>Members |
|-----------|--------------|------------------|------------------------|----------------|--------------------|----------------------|---------------------|--------------------------|-----------------------------|--------------------------|
| 2016-2017 | 1            | 1                | 0                      | 701            | 21                 | 36                   | 35                  | 793                      | 850                         | -57                      |
| 2017-2018 | 1            | 2                | -1                     | 609            | 23                 | 57                   | 34                  | 723                      | 825                         | -102                     |
| 2018-2019 | 1            | 0                | 1                      | 534            | 21                 | 42                   | 54                  | 651                      | 1,063                       | -412                     |
| 2019-2020 | 1            | 2                | -1                     | 716            | 24                 | 41                   | 56                  | 837                      | 843                         | -6                       |
| 2020-2021 | 6            | 1                | 5                      | 295            | 159                | 66                   | 63                  | 583                      | 842                         | -259                     |
| Average   | 2            | 1                | 1                      | 571            | 50                 | 48                   | 48                  | 717                      | 885                         | -167                     |